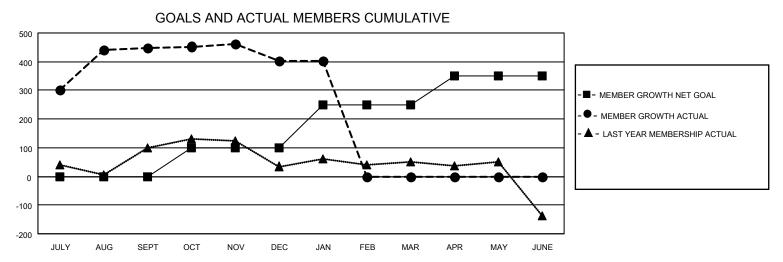

## MONTHLY MEMBERSHIP PROGRESS REPORT

LOCATION INDIA District 322C1 Results as of: 1/31/2023

| Clubs RESULTS FOR 2022-2023 |    |   |   | Members RESULTS FOR 2022-2023 |     |     |     |
|-----------------------------|----|---|---|-------------------------------|-----|-----|-----|
|                             |    |   |   |                               |     |     |     |
| JULY/AUG/SEPT               | 10 | 9 | 1 | JULY/AUG/SEPT                 | 0   | 490 | 36  |
| OCT/NOV/DEC                 | 0  | 1 | 6 | OCT/NOV/DEC                   | 100 | 258 | 290 |
| JAN/FEB/MAR                 | 0  | 0 | 0 | JAN/FEB/MAR                   | 150 | 10  | 8   |
| APR/MAY/JUNE                | 0  | 0 | 0 | APR/MAY/JUNE                  | 100 | 0   | 0   |