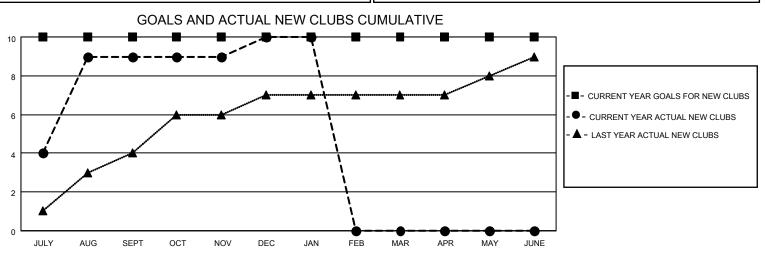

## MONTHLY MEMBERSHIP PROGRESS REPORT

LOCATION INDIA District 322C1 Results as of: 1/31/2023

| Clubs RESULTS FOR 2022-2023 |    |   |   | Members RESULTS FOR 2022-2023 |     |     |     |
|-----------------------------|----|---|---|-------------------------------|-----|-----|-----|
|                             |    |   |   |                               |     |     |     |
| JULY/AUG/SEPT               | 10 | 9 | 1 | JULY/AUG/SEPT                 | 0   | 490 | 36  |
| OCT/NOV/DEC                 | 0  | 1 | 6 | OCT/NOV/DEC                   | 100 | 258 | 290 |
| JAN/FEB/MAR                 | 0  | 0 | 0 | JAN/FEB/MAR                   | 150 | 10  | 8   |
| APR/MAY/JUNE                | 0  | 0 | 0 | APR/MAY/JUNE                  | 100 | 0   | 0   |